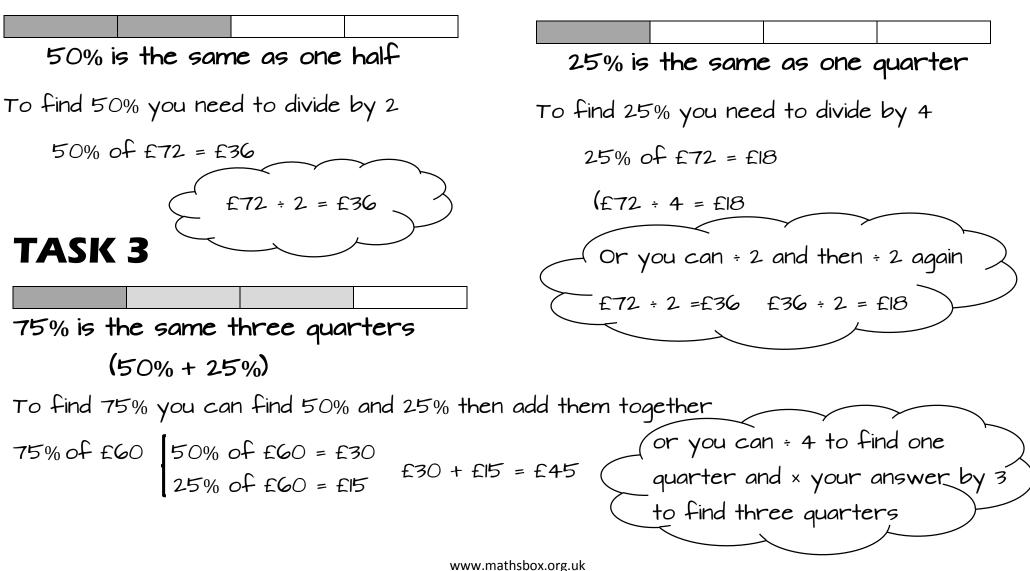

## **QUICK COVER**

### **Percentages 1**

Task 1 : Calculating 50% of a quantity

Task 2 : Calculating 25% of a quantity

Task 3 : Calculating 75% of a quantity

Task 4 : Mixture of Tasks 1 to 3

Puzzle : Mixture of Tasks 1 to 3

Help and hints.....

## **Percentages 1**

# TASK 1



TASK 2

## **Percentages 1**

| TASK 1                      | TASK 2                      | TASK 3                      | TASK 4                      |
|-----------------------------|-----------------------------|-----------------------------|-----------------------------|
| <b>1.</b> Find 50% of £134  | <b>1.</b> Find 25% of £184  | <b>1.</b> Find 75% of £184  | <b>1.</b> Find 50% of £78   |
| <b>2.</b> Find 50% of £116  | <b>2.</b> Find 25% of £84   | <b>2.</b> Find 75% of £164  | <b>2.</b> Find 75% of £76   |
| <i>3.</i> Find 50% of £52   | <b>3.</b> Find 25% of £216  | <i>3.</i> Find 75% of £220  | <b>3.</b> Find 50% of £130  |
| <b>4.</b> Find 50% of £48   | <b>4.</b> Find 25% of £148  | <b>4.</b> Find 75% of £216  | <b>4.</b> Find 25% of £140  |
| <i>5.</i> Find 50% of £172  | <b>5